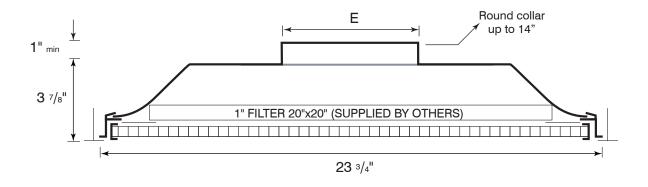

others.

**Finish:** Powder paint coating - white.

Safety: Seismic tabs.

**Mounting:** T-bar Lay-in ceiling.

**ERMF** 

| <b>✓</b> | Model #   | Duct<br>Size | E                                | Face Dim                                                            |
|----------|-----------|--------------|----------------------------------|---------------------------------------------------------------------|
|          | ERMF 2406 | 6            | 5 <sup>7</sup> / <sub>8</sub> "  | 23 <sup>3</sup> / <sub>4</sub> " x 23 <sup>3</sup> / <sub>4</sub> " |
|          | ERMF 2408 | 8            | 7 <sup>7</sup> / <sub>8</sub> "  | 23 <sup>3</sup> / <sub>4</sub> " x 23 <sup>3</sup> / <sub>4</sub> " |
|          | ERMF 2410 | 10           | 9 <sup>7</sup> / <sub>8</sub> "  | 23 <sup>3</sup> / <sub>4</sub> " x 23 <sup>3</sup> / <sub>4</sub> " |
|          | ERMF 2412 | 12           | 11 <sup>7</sup> / <sub>8</sub> " | 23 <sup>3</sup> / <sub>4</sub> " x 23 <sup>3</sup> / <sub>4</sub> " |
|          | ERMF 2414 | 14           | 13 <sup>7</sup> / <sub>8</sub> " | 23 <sup>3</sup> / <sub>4</sub> " x 23 <sup>3</sup> / <sub>4</sub> " |