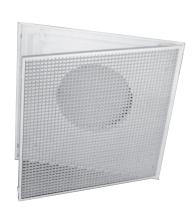

## Aluminum Egg Crate Filter Return with Steel Back Panel Hinged face

Material: Stamped heavy gauge steel back panels with

reinforcing corners.

Grid core: Aluminum grid ½" x ½" x ½" in hinged

extruded aluminum U frame swings in and out of fixed frame for access to 20" x 20" filter, by

others.

**Finish:** Powder paint coating - white.

Safety: Seismic tabs.

**Mounting:** T-bar Lay-in ceiling.

**ERMF** 

| <b>✓</b> | Model #   | Duct<br>Size | E                                | Face Dim                                                            |
|----------|-----------|--------------|----------------------------------|---------------------------------------------------------------------|
|          | ERMF 2406 | 6            | 5 <sup>7</sup> / <sub>8</sub> "  | 23 <sup>3</sup> / <sub>4</sub> " x 23 <sup>3</sup> / <sub>4</sub> " |
|          | ERMF 2408 | 8            | 7 <sup>7</sup> / <sub>8</sub> "  | 23 <sup>3</sup> / <sub>4</sub> " x 23 <sup>3</sup> / <sub>4</sub> " |
|          | ERMF 2410 | 10           | 9 <sup>7</sup> / <sub>8</sub> "  | 23 <sup>3</sup> / <sub>4</sub> " x 23 <sup>3</sup> / <sub>4</sub> " |
|          | ERMF 2412 | 12           | 11 <sup>7</sup> / <sub>8</sub> " | 23 <sup>3</sup> / <sub>4</sub> " x 23 <sup>3</sup> / <sub>4</sub> " |
|          | ERMF 2414 | 14           | 13 <sup>7</sup> / <sub>8</sub> " | 23 <sup>3</sup> / <sub>4</sub> " x 23 <sup>3</sup> / <sub>4</sub> " |